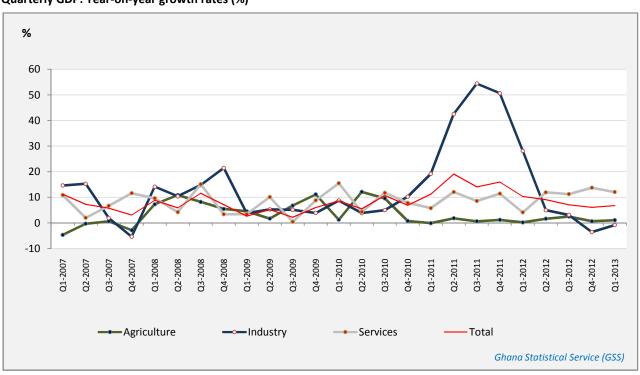

### **HIGHLIGHTS FOR THE FIRST QUARTER 2013**

Real Gross Domestic Product (GDP) for the first quarter of 2013 grew by 6.7 per cent, (year-on-year<sup>1</sup>). The Services sector recorded the highest growth of 12.0%, followed by the Agriculture Sector 1.1%, while the Industry sector showed a negative growth of 0.8%.

## Quarterly GDP: Year-on-year growth rates (%)

Seasonally adjusted quarter-on-quarter estimates<sup>2</sup> of the real GDP growth rate declined by 3.1% in the first quarter of 2013 over the fourth quarter of 2012. The Agriculture, Industryand Services sectors recorded negative growth rates of -0.2%, -2.3% and -1.0% respectively.