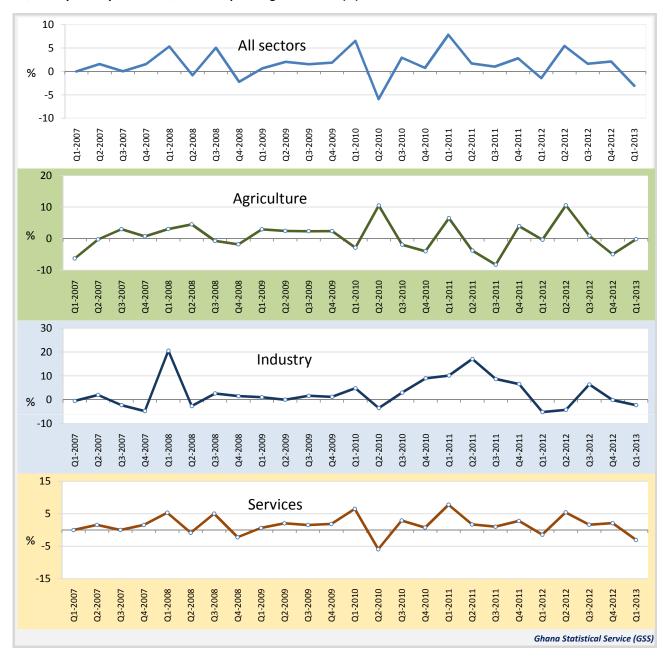

## Quarterly GDP: Year-on-year growth rates (%)

Seasonally adjusted quarter-on-quarter estimates<sup>2</sup> of the real GDP growth rate declined by 3.1% in the first quarter of 2013 over the fourth quarter of 2012. The Agriculture, Industryand Services sectors recorded negative growth rates of -0.2%, -2.3% and -1.0% respectively.

# Quarterly GDP by sectors: Quarter-on-quarter growth rates (%)

# **Key economic developments**

In the Agricultural sector, economic activity in the crop subsector reflected a negative growth of 4.9% due to its seasonal pattern (planting season); however, economic activities in the Livestock and Fishing subsectors recorded a positive growth of 17.5% and 42.7% respectively. Economic activities in the Mining and Quarrying subsector within the Industry sector, recorded a growth of 1.4% due to increase in production of Oil and its development activities. However, Manufacturing subsector recorded a negative growth of 1.4%, partly due to lower production in the Food, beverages, and tobacco division, and the Wood and wood products division. The negative growth recorded by the Services sector was due to decreases reflected by low turnover in almost all the subsectors.